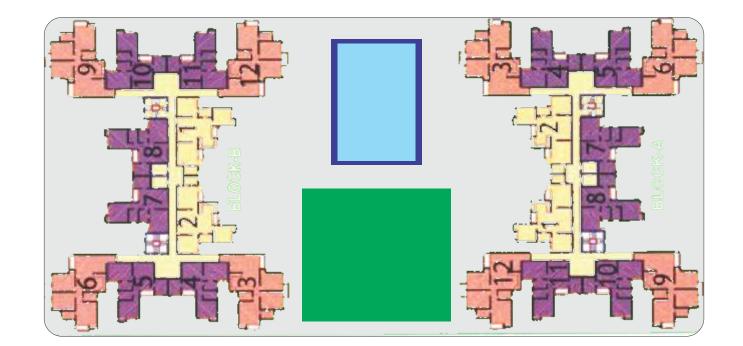

in pleasing colors of oil bound distemper, ceiling white, plaster of pairs punning& cornices in drawing/dining room and bedrooms.

#### Flooring

Drawing / Dining Flooring & kitchen to have non skid Vitrified Tiles. Ceramic Tiles flooring in toilets & balconies.

#### Toilets

Provision for hot and cold water system. Glazed tiles in pleasing colours on walls upto door level. European W.C.'s Washbasins and Cisterns in white shade of standard mark. Chrome plated fittings of standard make.

#### Water Supply

Underground & overhead tanks with pumps for uninterrupted supply of water.

#### Electrical

All copper wiring in P.V.C. concealed conduit. Provision for adequate light and power points as well as telephone and TV outlet with Modular (ISI Mark) Electrical Switches & Protective MCB's.





## SITE MAP