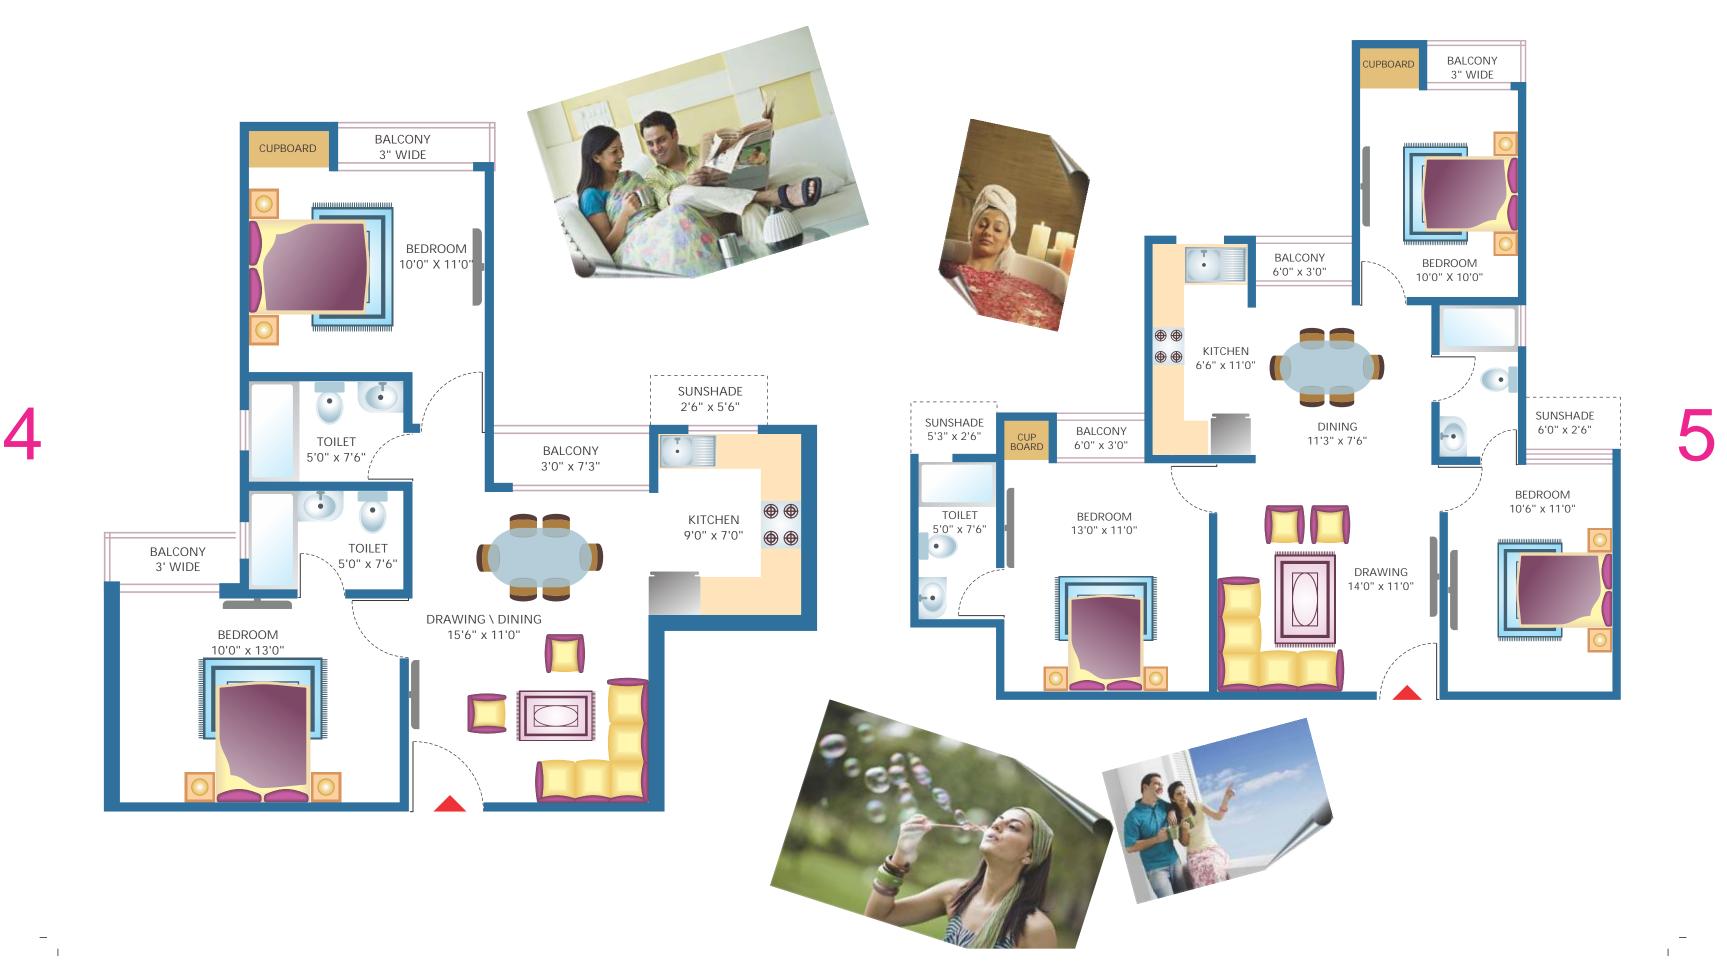

8

#### PROVIEW CONSTRUCTION PVT. LTD.

CORPORATE OFFICE : B-66, SECTOR-63, NOIDA, U.P. SITE OFFICE : PLOT NO. 9A, CHI-V, YAMUNA EXPRESSWAY, GREATER NOIDA 201 308 CALL : 0120-4645530, 9999-1555-01 EMAIL : info@proview.co.in

VISIT AT : www.proview.co.in

# Livevithraue

2/3 BHK DESIGNER HOMES

AT CHI-V, YAMUNA EXPRESSWAY, GREATER NOIDA

TYPE A / 1045 SQ.FT.

TYPE B / 1335 SQ.FT.

## 2 BHK/2 TOILETS

## 3 BHK/ 2 TOILETS



### SALIENT FEATURES

#### Plush Gardens

- Features That Stimulate Body, Mind & Soul and gives Power Peace & Energy.Landscaped Greens With Tropical And Exotic Plants.
- Water Bodies
  - Health & Leisure Pursuits
  - 1Well Equipped Club With Celebration Zone Work Out and Rejuvenate.
  - Swimming Pool.
  - Table Tennis
  - Pool Table

#### Facilitate Yourself Special Community Feature

- Proview's Learning Resource Centre.
- Children Play Area

#### Surroundings

Academic, Health Care, Shopping Options
Establishments In the Vicinity.
International Hub Of Education
Schools and Colleges - 3 Min.
Health Care Institutions - 3 min.
Ansal Plaza With Multiplex - 2 Min.
Omaxe Plaza - 2 Min.
Grand Vanizia - 2 Min.

#### Connectivity

 Local & Charted Buses, Proposed Metro Station, International Ai