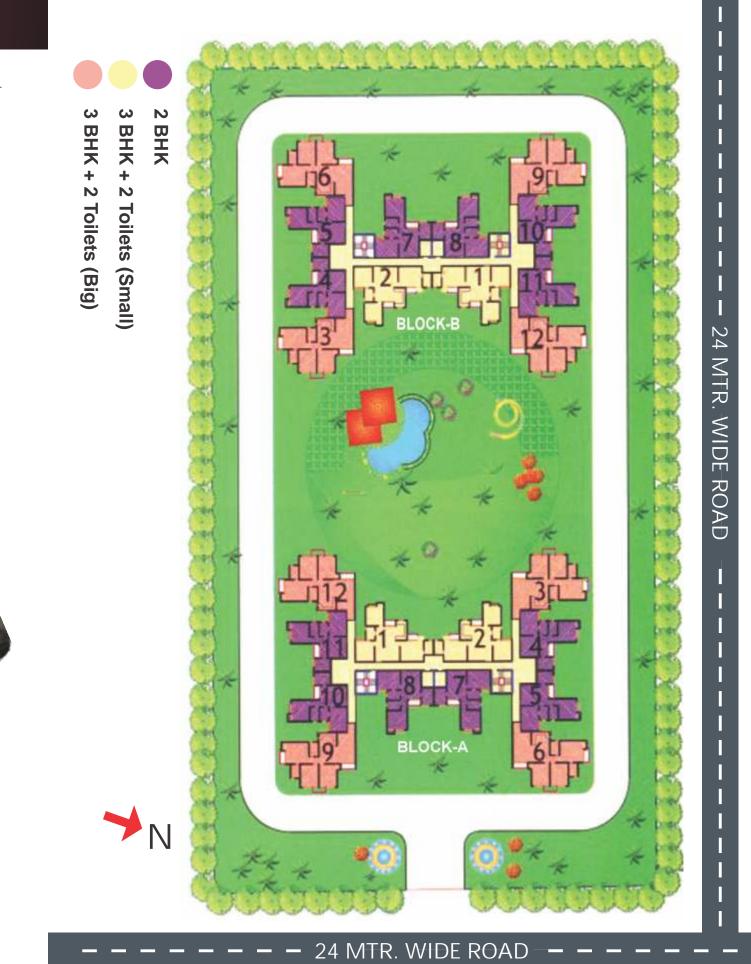

n.
Grand Vanizia - 2 Min.

#### Connectivity

 Local & Charted Buses, Proposed Metro Station, International Airport, Monorail-Asia's Largest Railway Station at 10 Minutes Distance.

#### USP

- Signal Free Non Stop 20 Min Drive From Noida-Amity Crossings.
- International Standard Roads.
- Earthquake Resistant Construction.
- Ample Parking.
- Computerized High Speed Elevators.
- •24x7 Water Supply.

#### Unmatched Amenities

- 24 hours security .
- 100% power back-up for common areas and allotted amount of each unit in case of power failure.
- Centralized mail room.
- Centralized disposal/collection system.
- Individualized electric and water meters.
- Building safety compliance to local fire code and NBC code.

#### On Call Services

- Grocery
- Taxi
- LaundryDoctor
- Barber
- BarberFood



 $\bigcirc$ 

MAP

## SPECIFICATIONS

## 3 BHK (Big) / 2 TOILETS



#### External Finish

Most modern and elegant finish with high quality paint.

#### Internal Walls

All internal wall plastered and painted in pleasing colors of oil bound distemper, ceiling white, plaster of pairs punning& cornices in drawing/dining room and bedrooms.

#### Flooring

Drawing / Dining Flooring & kitchen to have non skid Vitrified Tiles. Ceramic Tiles flooring in toilets & balconies.

#### Toilets

Provision for hot and cold water system. Glazed tiles in pleasing colours on walls upto door level. European W.C.'s Washbasins and Cisterns in white shade of standard mark. Chrome plated fittings of standard make.

#### Water Supply

Underground & overhead tanks with pumps for uninterrupted supply of water.

##