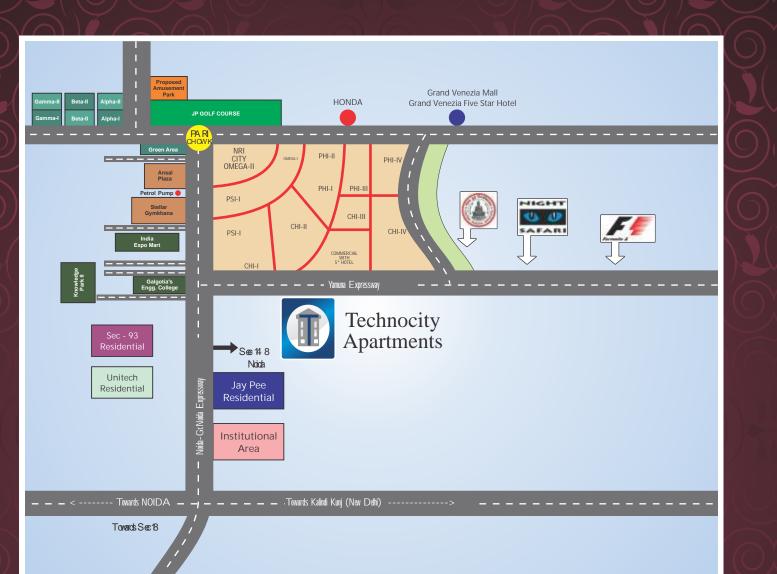

#### Surroundings

Academic, Health Care, Shopping Options
Establishments In the Vicinity.
International Hub Of Education
Schools and Colleges - 3 Min.
Health Care Institutions - 3 min.
Ansal Plaza With Multiplex - 2 Min.
Omaxe Plaza - 2 Min.
Grand Vanizia - 2 Min.

#### Connectivity

 Local & Charted Buses, Proposed Metro Station, International Airport, Monorail-Asia's Largest Railway Station at 10 Minutes Distance.

#### On Call Services

- Grocery
- Taxi
- LaundryDoctor
- Barber
- BarberFood

 $\bigcirc$ 

MAP