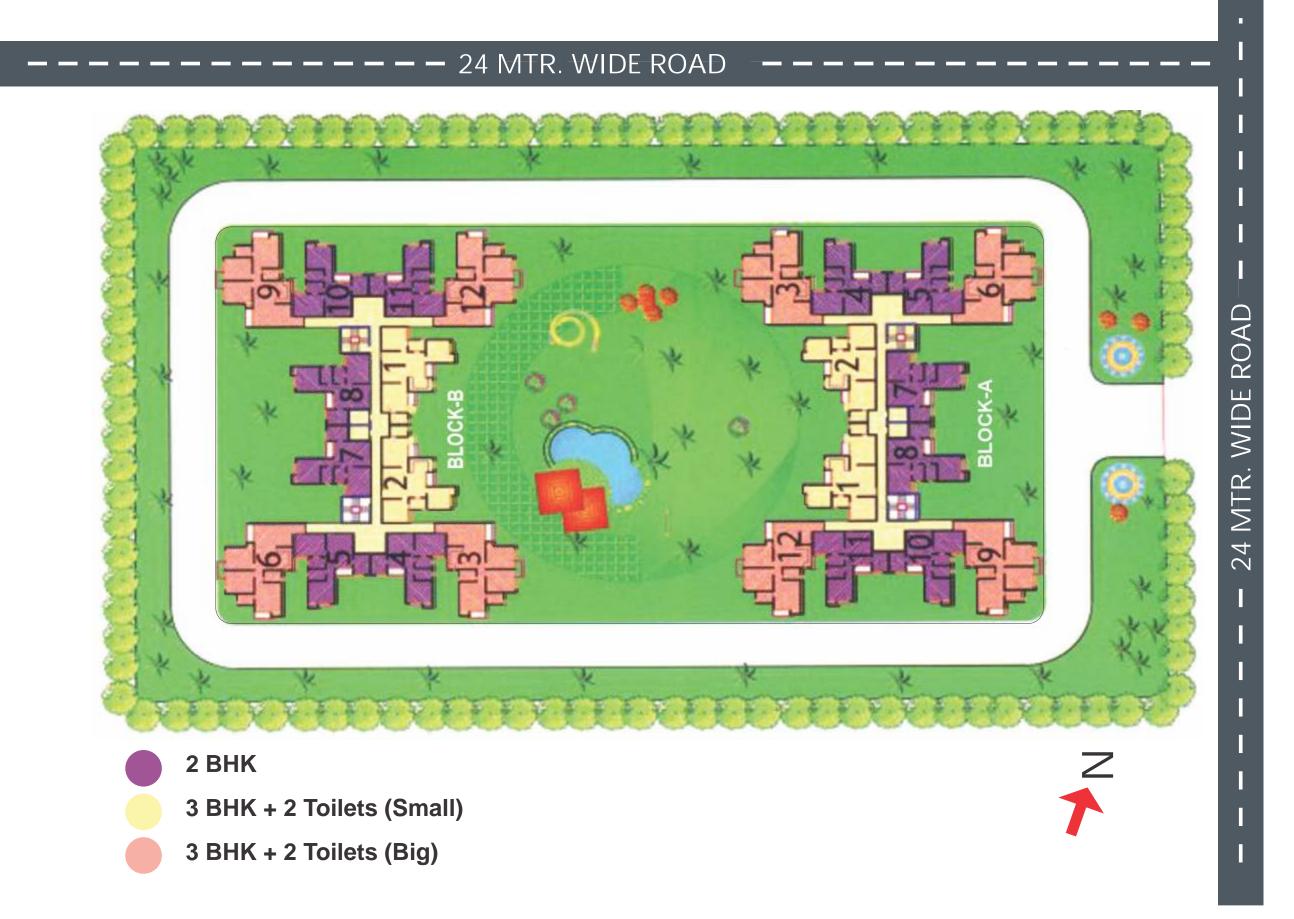

ors of oil bound distemper, ceiling white, plaster of pairs punning& cornices in drawing/dining room and bedrooms.

#### Flooring

Drawing / Dining Flooring & kitchen to have non skid Vitrified Tiles. Ceramic Tiles flooring in toilets & balconies.

#### Toilets

Provision for hot and cold water system. Glazed tiles in pleasing colours on walls upto door level. European W.C.'s Washbasins and Cisterns in white shade of standard mark. Chrome plated fittings of standard make.

#### Water Supply

Underground & overhead tanks with pumps for uninterrupted supply of water.

#### Electrical

All copper wiring in P.V.C. concealed conduit. Provision for adequate light and power points as well as telephone and TV outlet with Modular (ISI Mark) Electrical Switches & Protective MCB's.





## SITE MAP