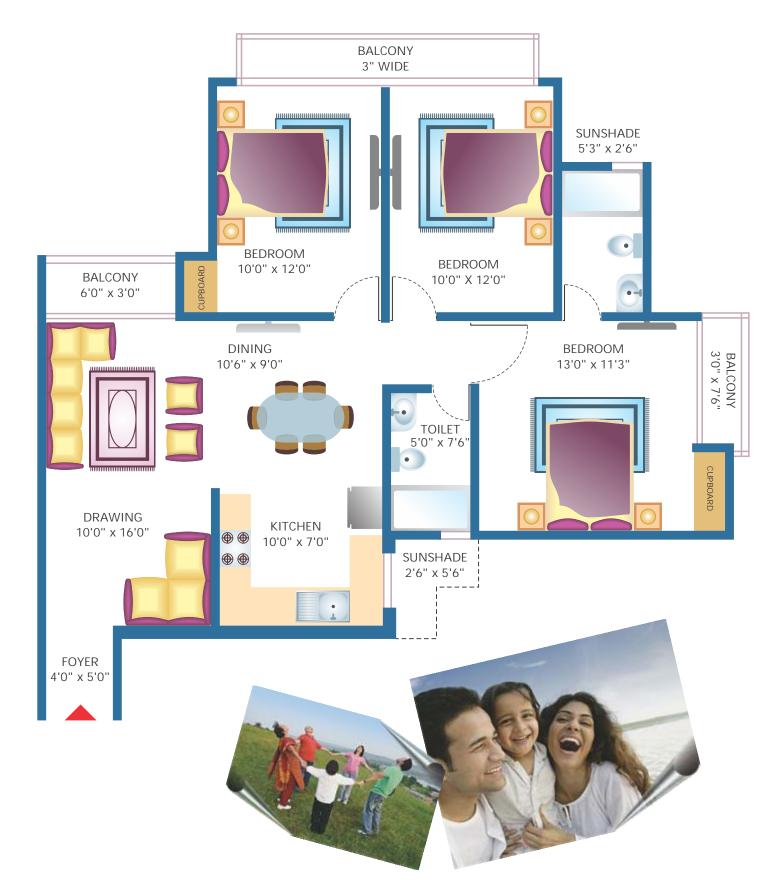

, Proposed Metro Station, International Airport, Monorail-Asia's Largest Railway Station at 10 Minutes Distance.

#### USP

- Signal Free Non Stop 20 Min Drive From Noida-Amity Crossings.
- International Standard Roads.
- Earthquake Resistant Construction.
- Ample Parking.
- Computerized High Speed Elevators.
- •24x7 Water Supply.

#### Unmatched Amenities

- 24 hours security .
- 100% power back-up for common areas and allotted amount of each unit in case of power failure.
- Centralized mail room.
- Centralized disposal/collection system.
- Individualized electric and water meters.
- Building safety compliance to local fire code and NBC code.

#### On Call Services

- Grocery
- Taxi
- LaundryDoctor
- Barber
- BarberFood



 $\bigcirc$ 

MAP

## SPECIFICATIONS

## 3 BHK (Big) / 2 TOILETS



#### External Finish

Most modern and elegant finish with high quality paint.

#### Internal Walls

All internal wall plastered and painted in pleasing colors of oil bound distemper, ceiling white, plaster of pairs punning& cornices in drawing/dining room and bedrooms.

#### Flooring

Drawing / Dining Flooring & kitchen to have non skid Vitrified Tiles. Ceramic Tiles flooring in toilets & balconies.

#### Toilets

Provision for hot and cold water system. Glazed tiles in pleasing colours on walls upto door level. European W.C.'s Washbasins and Cisterns in white shade of standard mark. Chrome plated fittings of standard make.

#### Water Supply

Underground & overhead tanks with pumps for uninterrupted supply of water.

#### Electrical

All copper wiring in P.V.C. concealed conduit. Provis